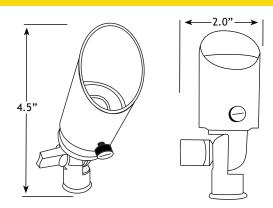

• Lens: Flat Clear Glass • Mounting: 9" PVC Stake • Color Temperature: 2700K

• CRI: >80

• Operating Voltage Range: 12V - 15V

• Power (W): 2.6W • Beam Angle: 120°

• Powered Supply: VOLT's Low Voltage Transformer

| Item Number | Color<br>Temp | Wattage | Beam<br>Spread | Lumens |
|-------------|---------------|---------|----------------|--------|
| AZAL-SPKIT1 | 2700K         | 2.6W    | 120°           | 275    |

#### Features & Benefits

- · Solid Brass Construction with Bronze finish
- . Lasts up to 30,000 Hours
- · Adjustable knuckle allows light to be precision aimed
- · Strip resistant threading provides mounting stability
- Beryllium copper socket more corrosion resistant
- Pre-aged finish; natural patina that does not corrode

# Certifications





#### **Product Dimensions**



#### Warranty

Residential: Lifetime Warranty Commercial: Lifetime Warranty